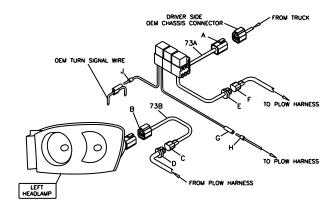

## MSC19993 Headlight Adapter Installation Procedure

Figure 1. 06-08 DODGE Headlight Adapter Installation

This Installation Procedure is for 2006-2008 Dodge trucks with SL3 LED Plow Headlights.

Ensure Vehicle is off and in park before beginning installation procedure.

- Locate and disconnect the Driver's Side OEM Chassis Connector from the back of the Driver's Side Headlamp.
- 2. Connect plug (A) of Headlight Adapter (73A) into the Driver's Side OEM Chassis Connector.
- 3. Connect blue plastic connector (E) of Headlight Adapter (73A) into Driver's Side black rubber connector (F) from Plow Harness.
- Connect Headlight Adapter (73A) violet/yellow female bullet connector (G) to the Driver's Side Violet male bullet connector (H) of Plow Harness.
- 5. Connect Headlight Adapter (73A) violet male bullet connector (J) to clamp on splice bullet connector located on the OEM turn signal wire.
- 6. Connect plug (B) of Headlight Adapter (73B) into the vehicle Driver's Side headlamp.

- 7. Connect black rubber connector (C) of Headlight Adapter (73B) into Driver's Side blue plastic connector (D) from Plow Harness.
- Repeat steps 1-7 for Passenger Side Headlight Adapter. Note that the Passenger's Side Plow Harness turn signal wire is Pink and will be mated to the Violet/Yellow wire of the Headlight Adapter.